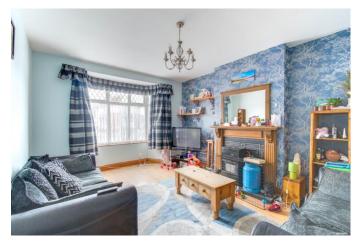

Moving inside, the property briefly comprises of a large entrance hall with downstairs W.C as well as an understairs door which leads down into the cellar for additional storage space; spacious lounge with bay window; sitting/dining room with separate utility room; good sized sitting room with an additional entrance door at the front; large kitchen with space for freestanding appliances; bright conservatory providing access into the garden; first floor landing with loft access; four double bedrooms with the master bedroom benefiting from built-in wardrobes and storage cupboard and finally a family bathroom with bath and shower mixer. The rear garden is a very good size comprising of a large lawn and patio area perfect for outdoor furnishings. with the garden being large and flat it provides the perfect opportunity for further extension to the property STPP.

**Details:** 

**Lounge** 15' x 12' (4.57m x 3.66m)

**Sitting Room** 11'10" x 11'6" (3.6m x 3.5m)

**Sitting/Dining Room** 11'11" x 11'10" (3.63m x 3.6m)

**Kitchen** 11'10" x 11'6" (3.6m x 3.5m)

**Conservatory** 11'9" x 11'5" (3.58m x 3.48m)