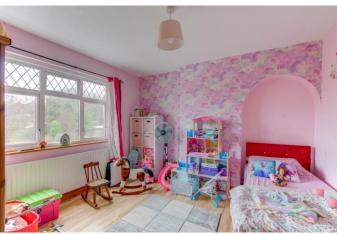

Moving inside, the property briefly comprises of a large entrance hall with downstairs W.C as well as an understairs door which leads down into the cellar for additional storage space; spacious lounge with bay window; sitting/dining room with separate utility room; good sized sitting room with an additional entrance door at the front; large kitchen with space for freestanding appliances; bright conservatory providing access into the garden; first floor landing with loft access; four double bedrooms with the master bedroom benefiting from built-in wardrobes and storage cupboard and finally a family bathroom with bath and shower mixer. The rear garden is a very good size comprising of a large lawn and patio area perfect for outdoor furnishings. with the garden being large and flat it provides the perfect opportunity for further extension to the property STPP.

**Bedroom One** 11'8" x 11'6" (3.56m x 3.5m)

**Bedroom Two** 11'10" x 11'6" (3.6m x 3.5m)

**Bedroom Three** 11'11" x 11'11" (3.63m x 3.63m)

**Bedroom Four** 11'11" x 11'11" (3.63m x 3.63m)

**Bathroom** 5'10" x 5'8" (1.78m x 1.73m)