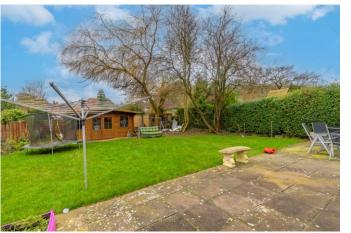

Upon approach to the property there is a large driveway with space for multiple vehicles as well as a space to the side of the house where a garage originally stood with the door still being used for access into the garden.

Moving inside, the property briefly comprises of a large entrance hall with downstairs W.C as well as an understairs door which leads down into the cellar for additional storage space; spacious lounge with bay window; sitting/dining room with separate utility room; good sized sitting room with an additional entrance door at the front; large kitchen with space for freestanding appliances; bright conservatory providing access into the garden; first floor landing with loft access; four double bedrooms with the master bedroom benefiting from built-in wardrobes and storage cupboard and finally a family bathroom with bath and shower mixer. The rear garden is a very good size comprising of a large lawn and patio area perfect for outdoor furnishings. with the garden being large and flat it provides the perfect opportunity for further extension to the property STPP.