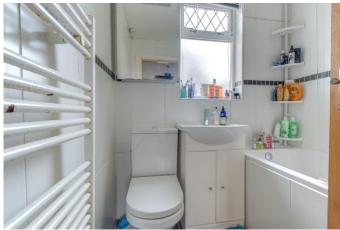

Moving inside, the property briefly comprises of a large entrance hall with downstairs W.C as well as an understairs door which leads down into the cellar for additional storage space; spacious lounge with bay window; sitting/dining room with separate utility room; good sized sitting room with an additional entrance door at the front; large kitchen with space for freestanding appliances; bright conservatory providing access into the garden; first floor landing with loft access; four double bedrooms with the master bedroom benefiting from built-in wardrobes and storage cupboard and finally a family bathroom with bath and shower mixer. The rear garden is a very good size comprising of a large lawn and patio area perfect for outdoor furnishings. with the garden being large and flat it provides the perfect opportunity for further extension to the property STPP.

**Bedroom One** 11'8" x 11'6" (3.56m x 3.5m)

**Bedroom Two** 11'10" x 11'6" (3.6m x 3.5m)

**Bedroom Three** 11'11" x 11'11" (3.63m x 3.63m)

**Bedroom Four** 11'11" x 11'11" (3.63m x 3.63m)

**Bathroom** 5'10" x 5'8" (1.78m x 1.73m)