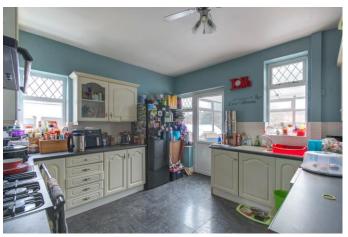

Moving inside, the property briefly comprises of a large entrance hall with downstairs W.C as well as an understairs door which leads down into the cellar for additional storage space; spacious lounge with bay window; sitting/dining room with separate utility room; good sized sitting room with an additional entrance door at the front; large kitchen with space for freestanding appliances; bright conservatory providing access into the garden; first floor landing with loft access; four double bedrooms with the master bedroom benefiting from built-in wardrobes and storage cupboard and finally a family bathroom with bath and shower mixer. The rear garden is a very good size comprising of a large lawn and patio area perfect for outdoor furnishings. with the garden being large and flat it provides the perfect opportunity for further extension to the property STPP.

**Details:** 

**Lounge** 15' x 12' (4.57m x 3.66m)

**Sitting Room** 11'10" x 11'6" (3.6m x 3.5m)

**Sitting/Dining Room** 11'11" x 11'10" (3.63m x 3.6m)

**Kitchen** 11'10" x 11'6" (3.6m x 3.5m)

**Conservatory** 11'9" x 11'5" (3.58m x 3.48m)