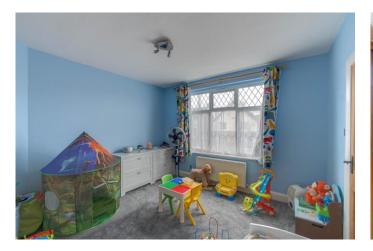

Moving inside, the property briefly comprises of a large entrance hall with downstairs W.C as well as an understairs door which leads down into the cellar for additional storage space; spacious lounge with bay window; sitting/dining room with separate utility room; good sized sitting room with an additional entrance door at the front; large kitchen with space for freestanding appliances; bright conservatory providing access into the garden; first floor landing with loft access; four double bedrooms with the master bedroom benefiting from built-in wardrobes and storage cupboard and finally a family bathroom with bath and shower mixer. The rear garden is a very good size comprising of a large lawn and patio area perfect for outdoor furnishings. with the garden being large and flat it provides the perfect opportunity for further extension to the property STPP.

**Bedroom One** 11'8" x 11'6" (3.56m x 3.5m)

**Bedroom Two** 11'10" x 11'6" (3.6m x 3.5m)

**Bedroom Three** 11'11" x 11'11" (3.63m x 3.63m)

**Bedroom Four** 11'11" x 11'11" (3.63m x 3.63m)

**Bathroom** 5'10" x 5'8" (1.78m x 1.73m)