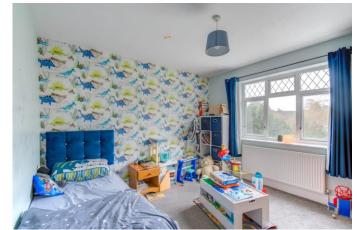

Moving inside, the property briefly comprises of a large entrance hall with downstairs W.C as well as an understairs door which leads down into the cellar for additional storage space; spacious lounge with bay window; sitting/dining room with separate utility room; good sized sitting room with an additional entrance door at the front; large kitchen with space for freestanding appliances; bright conservatory providing access into the garden; first floor landing with loft access; four double bedrooms with the master bedroom benefiting from built-in wardrobes and storage cupboard and finally a family bathroom with bath and shower mixer. The rear garden is a very good size comprising of a large lawn and patio area perfect for outdoor furnishings. with the garden being large and flat it provides the perfect opportunity for further extension to the property STPP.

**Bedroom One** 11'8" x 11'6" (3.56m x 3.5m)

**Bedroom Two** 11'10" x 11'6" (3.6m x 3.5m)

**Bedroom Three** 11'11" x 11'11" (3.63m x 3.63m)

**Bedroom Four** 11'11" x 11'11" (3.63m x 3.63m)

**Bathroom** 5'10" x 5'8" (1.78m x 1.73m)