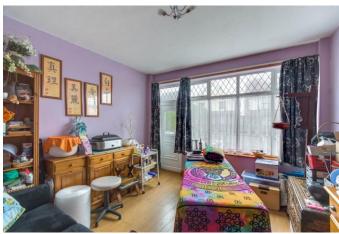

Moving inside, the property briefly comprises of a large entrance hall with downstairs W.C as well as an understairs door which leads down into the cellar for additional storage space; spacious lounge with bay window; sitting/dining room with separate utility room; good sized sitting room with an additional entrance door at the front; large kitchen with space for freestanding appliances; bright conservatory providing access into the garden; first floor landing with loft access; four double bedrooms with the master bedroom benefiting from built-in wardrobes and storage cupboard and finally a family bathroom with bath and shower mixer. The rear garden is a very good size comprising of a large lawn and patio area perfect for outdoor furnishings. with the garden being large and flat it provides the perfect opportunity for further extension to the property STPP.