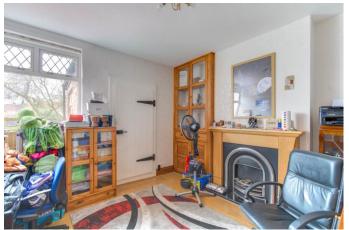

Moving inside, the property briefly comprises of a large entrance hall with downstairs W.C as well as an understairs door which leads down into the cellar for additional storage space; spacious lounge with bay window; sitting/dining room with separate utility room; good sized sitting room with an additional entrance door at the front; large kitchen with space for freestanding appliances; bright conservatory providing access into the garden; first floor landing with loft access; four double bedrooms with the master bedroom benefiting from built-in wardrobes and storage cupboard and finally a family bathroom with bath and shower mixer. The rear garden is a very good size comprising of a large lawn and patio area perfect for outdoor furnishings. with the garden being large and flat it provides the perfect opportunity for further extension to the property STPP.

**Details:** 

**Lounge** 15' x 12' (4.57m x 3.66m)

**Sitting Room** 11'10" x 11'6" (3.6m x 3.5m)

**Sitting/Dining Room** 11'11" x 11'10" (3.63m x 3.6m)

**Kitchen** 11'10" x 11'6" (3.6m x 3.5m)

**Conservatory** 11'9" x 11'5" (3.58m x 3.48m)