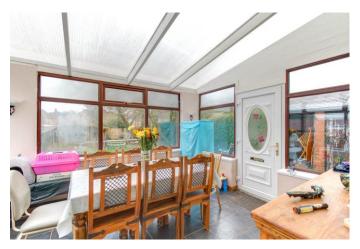

Moving inside, the property briefly comprises of a large entrance hall with downstairs W.C as well as an understairs door which leads down into the cellar for additional storage space; spacious lounge with bay window; sitting/dining room with separate utility room; good sized sitting room with an additional entrance door at the front; large kitchen with space for freestanding appliances; bright conservatory providing access into the garden; first floor landing with loft access; four double bedrooms with the master bedroom benefiting from built-in wardrobes and storage cupboard and finally a family bathroom with bath and shower mixer. The rear garden is a very good size comprising of a large lawn and patio area perfect for outdoor furnishings. with the garden being large and flat it provides the perfect opportunity for further extension to the property STPP.

**Details:** 

**Lounge** 15' x 12' (4.57m x 3.66m)

**Sitting Room** 11'10" x 11'6" (3.6m x 3.5m)

**Sitting/Dining Room** 11'11" x 11'10" (3.63m x 3.6m)

**Kitchen** 11'10" x 11'6" (3.6m x 3.5m)

**Conservatory** 11'9" x 11'5" (3.58m x 3.48m)